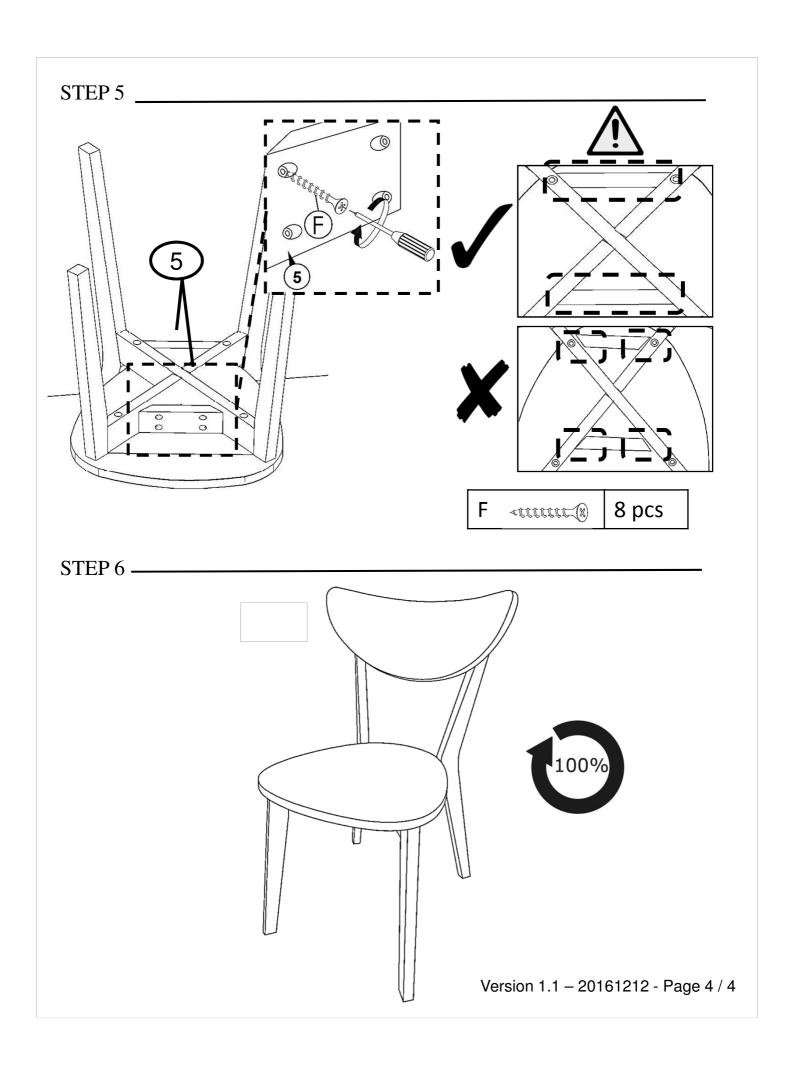

| LIST OF PARTS |             |       |
|---------------|-------------|-------|
| No            | Description | Qty   |
| 1             |             | 2 pcs |
| 2             |             | 2 pcs |
| 3             |             | 2 pcs |
| 4             |             | 2 pcs |
| 5             | 000         | 4 pcs |

| LIST OF PARTS |              |     |
|---------------|--------------|-----|
| No            | Description  | Qty |
| Α             |              | 8   |
| В             |              | 8   |
| C             |              | 8   |
| D             |              | 16  |
| E             |              | 16  |
| F             | «titititi(%) | 16  |
| G             |              | 1   |