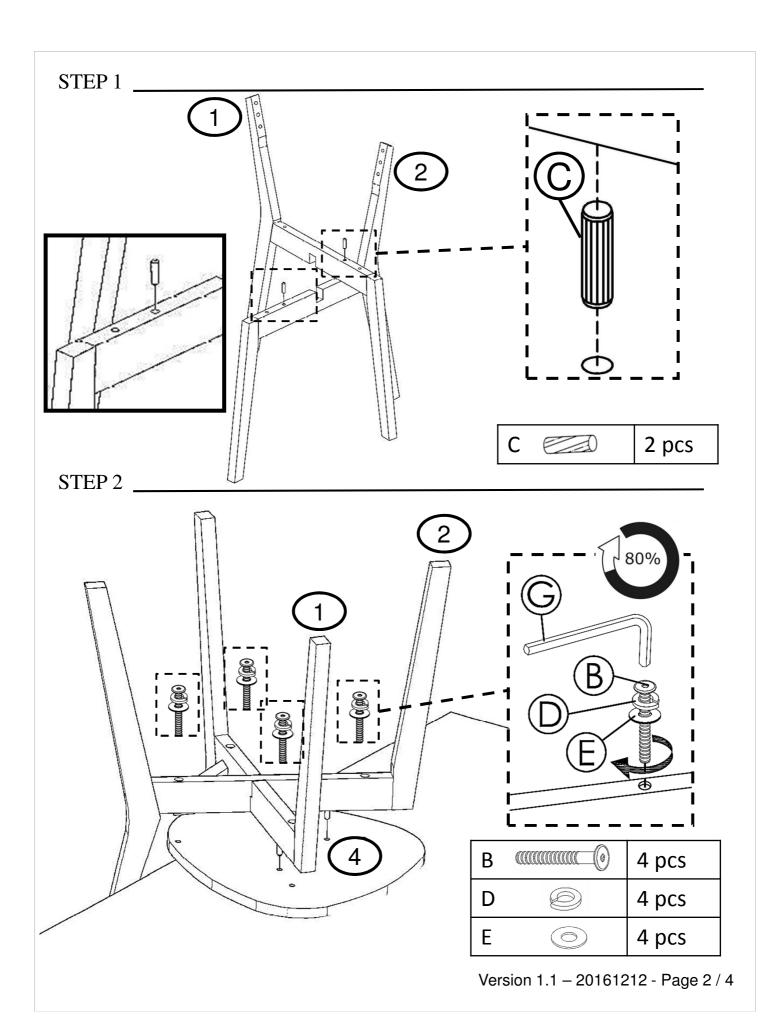

| LIST OF PARTS |             |       |
|---------------|-------------|-------|
| No            | Description | Qty   |
| 1             |             | 2 pcs |
| 2             |             | 2 pcs |
| 3             |             | 2 pcs |
| 4             |             | 2 pcs |
| 5             | 000         | 4 pcs |

| LIST OF PARTS |              |     |
|---------------|--------------|-----|
| No            | Description  | Qty |
| Α             |              | 8   |
| В             |              | 8   |
| C             |              | 8   |
| D             |              | 16  |
| E             |              | 16  |
| F             | «titititi(%) | 16  |
| G             |              | 1   |