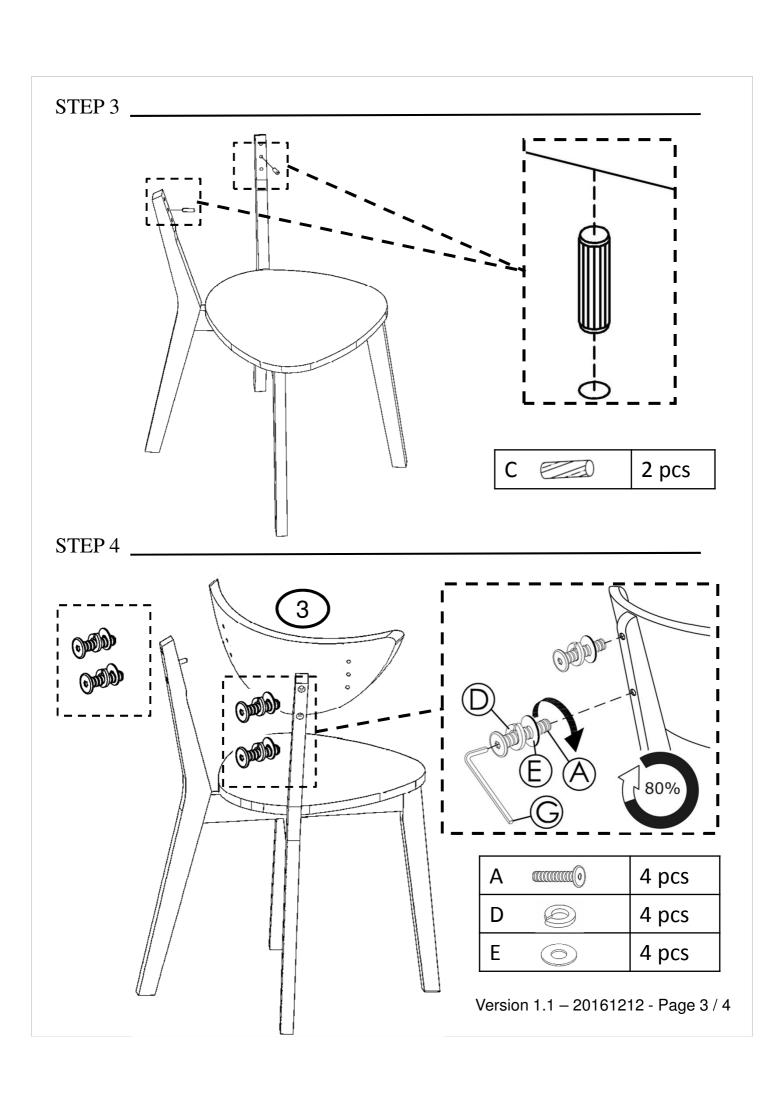

| LIST OF PARTS |             |       |
|---------------|-------------|-------|
| No            | Description | Qty   |
| 1             |             | 2 pcs |
| 2             |             | 2 pcs |
| 3             |             | 2 pcs |
| 4             |             | 2 pcs |
| 5             | 000         | 4 pcs |

| LIST OF PARTS |              |     |
|---------------|--------------|-----|
| No            | Description  | Qty |
| Α             |              | 8   |
| В             |              | 8   |
| C             |              | 8   |
| D             |              | 16  |
| E             |              | 16  |
| F             | «titititi(%) | 16  |
| G             |              | 1   |