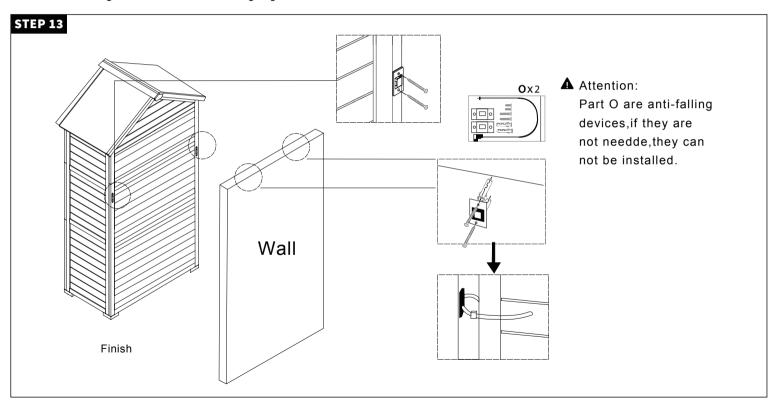

**Kindly Notes:**

- 1.Please open all boxes to check the quantity and condition of accessories.
- 2. When installing, please align all the holes and do not tighten all the screws first.

#### Q: Is there any broken or missing part?

A: If yes, please feel free to contact us, we will do our best to assist you to solve the problem as soon as possible.

## **VI. INSTALLATION STEPS**

#### Q: How to solve the hole misalignment?

A: Please do not tighten all the screws until aligning all the holes.



## **VI. INSTALLATION STEPS**

#### Q: How to solve the hole misalignment?

A: Please do not tighten all the screws until aligning all the holes.



## **VI. INSTALLATION STEPS**

#### Q: How to solve the hole misalignment?

A: Please do not tighten all the screws until aligning all the holes.



### WI. WARRANTY

| Wood     | 1 Year   |
|----------|----------|
| Hardware | 6 months |

#### Limitations Applicable to All Warranties

All warranties begin on the date of delivery.

All warranties are to the original purchaser from MCOMBO /EXACME ONLY.

## WARRANTY DETAIL EXPLANATION

- Mcombo will replace the defective parts or send a replacement item provided that the warranty parts have not been subjected to misuse, abuse, or improper service by the consumer, for example, damaged part arising in consequence of negligence or improper operation.

- Exclusions also include components with damage caused by:

Contamination

Abuse, misuse, accident or negligence

Commercial use, or use other than normal

Improper operation maintenance, or storage

- Mcombo will pay standard shipping rate