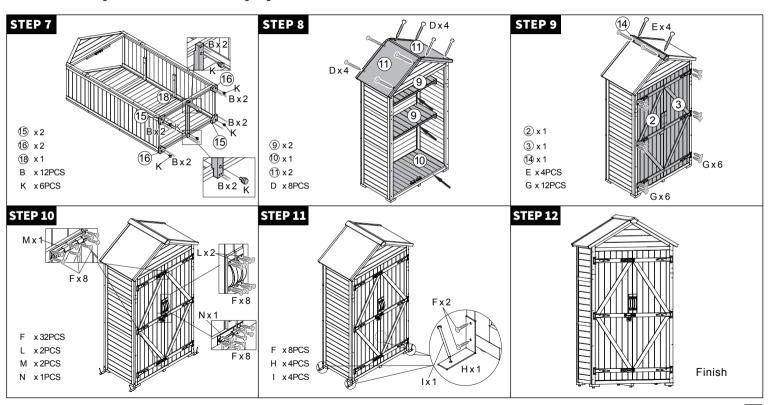

| 2PCS                     | 2PCS                      | 1PCS                      | 2PCS             |                 |                 |



#### **Kindly Notes:**

- 1.Please open all boxes to check the quantity and condition of accessories.
- 2. When installing, please align all the holes and do not tighten all the screws first.

#### Q: Is there any broken or missing part?

A: If yes, please feel free to contact us, we will do our best to assist you to solve the problem as soon as possible.

## **VI. INSTALLATION STEPS**

#### Q: How to solve the hole misalignment?

A: Please do not tighten all the screws until aligning all the holes.



## **VI. INSTALLATION STEPS**

#### Q: How to solve the hole misalignment?

A: Please do not tighten all the screws until aligning all the holes.



## **VI. INSTALLATION STEPS**

#### Q: How to solve the hole misalignment?

A: Please do not tighten all the screws until aligning all the holes.



### WI. WARRANTY

| Wood     | 1 Year   |
|----------|----------|
| Hardware | 6 months |

#### Limitations Applicable to All Warranties

All warranties begin on the date of delivery.

All warranties are to the original purchaser from MCOMBO /EXACME ONLY.

## WARRANTY DETAIL EXPLANATION

- Mcombo will replace the defective parts or send a replacement item provided that the warranty parts have not been subjected to misuse, abuse, or improper service by the consumer, for example, damaged part arising in consequence of negligence or improper operation.

- Exclusions also include components with damage caused by:

Contamination

Abuse, misuse, a