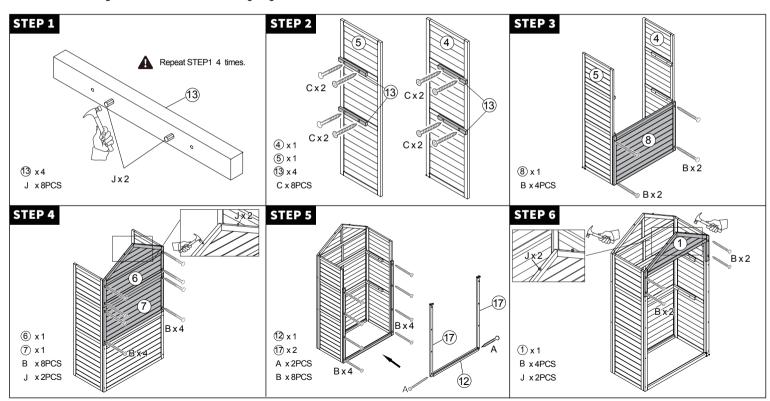

| M A TE                    | N EN                      | 0                |                 |                 |
| 6PCS                     | 2PCS                     | 2PCS                      | 1PCS                      | 2PCS             |                 |                 |



#### **Kindly Notes:**

- 1.Please open all boxes to check the quantity and condition of accessories.
- 2. When installing, please align all the holes and do not tighten all the screws first.

#### Q: Is there any broken or missing part?

A: If yes, please feel free to contact us, we will do our best to assist you to solve the problem as soon as possible.

## **VI. INSTALLATION STEPS**

#### Q: How to solve the hole misalignment?

A: Please do not tighten all the screws until aligning all the holes.



## **VI. INSTALLATION STEPS**

#### Q: How to solve the hole misalignment?

A: Please do not tighten all the screws until aligning all the holes.



## **VI. INSTALLATION STEPS**

#### Q: How to solve the hole misalignment?

A: Please do not tighten all the screws until aligning all the holes.



### WI. WARRANTY

| Wood     | 1 Year   |
|----------|----------|
| Hardware | 6 months |

#### Limitations Applicable to All Warranties

All warranties begin on the date of delivery.

All warranties are to the original purchaser from MCOMBO /EXACME ONLY.

## WARRANTY DETAIL EXPLANATION

- Mcombo will replace the defective parts or send a replacement item provided that the warranty parts have not been subjected to misuse, abuse, or improper service by the consumer, for example, damaged part aris